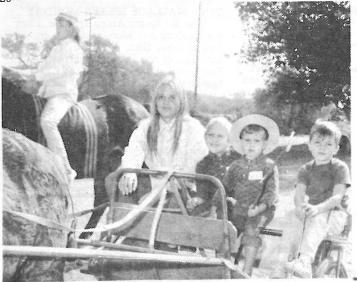

More on 22 More on 22

CUSTAFSONS ENTERTAIN ROTARY

Sunday saw one of the largest gatherings ever at Palo Verde Ranch lake when Robert Gustafson and his wife Dee Ann, in front row of photo, entertained his Old Mission Rotary Club of SD. The entertainment committee which put on the show were, from left: E.W. Hale, Don Griffiths, Sam Carpenter, Win Bis-

hop and Judge Geo. Crawford.
The families enjoyed dining under the ancient oaks by the lake side, pony and horseback riding, swimming, sailing and a talkfest.

BONEY SPEAKS HERE WEDNESDAY

Next session of the chamber of commerce, a quarterly meeting, is Wednesday, Oct. 16, in the school auditorium, invites President H.T. Magnussen, Alpine's postmaster, who was installed at the annual dinner Saturday night. It starts at 7:30. The public is invited.
"Supervisor Chairman Henry Boney

EAST MAIN

SHOP

65¢ DOZ. WITH THIS AD (Reg. 85¢)

39 Varieties

1394 E. Main

Big Rotary Club picnicers enjoying lunch at side of Palo Verde lake.

Recreation is the art of knocking yourself out on your own time!"