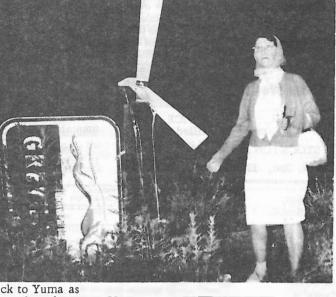

As Editor Irvine emerged from Smith's the woman asked him if he knew "whether the bus had gone by?" She had been waiting for half an hour for the 8 o'clock bus, but one had sped by around 7:30.

"I waved for him to stop but he tooted and went on", she

said. "I have to get back to Yuma as I left my car there, came down by bus to visit my husband in Alpine Convalescent Center".

The editor made a call to the depot in SD, was assured that the bus was due here soon. Then it was discovered that the semaphore and Greyhound sign was not in place, nor was there a bench or light, as shown in this photo. The sign is still down in the weeds!

The woman is Mrs. Helen Heinbeckh, of Bark, Calif. and she wondered if Alpine should not have a much better bus stop! Bus 7987 came along and when the editor helped her aboard, the driver said "Oh, that's been down for 8 or 9 months".