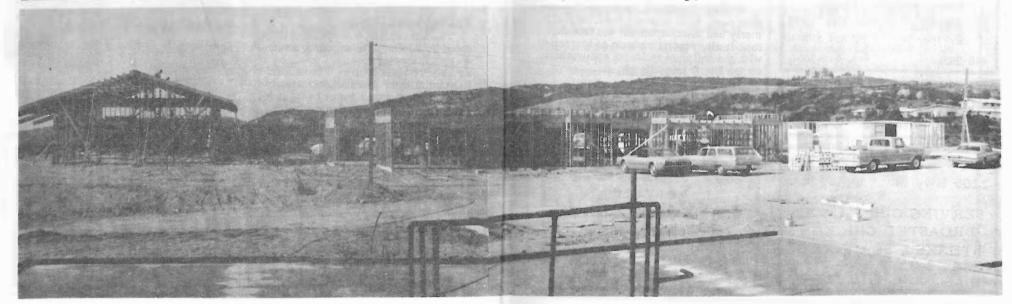

Sour Grapes. They usually start rumors circulating through the grapevine.

ALPINE VILLAGE: UP SHE GOES!

Hardly any words are needed to describe the progress at Auren Pierce's
Alpine Village where 290 housing units
will soon be ready for occupancy, 70 in
the first segment. This looks north,
shows the scar denoting the cut for the freeway, with Alpine Convalescent Center at right. Here are recreation hall, laundry, houses, all with magnificent views.