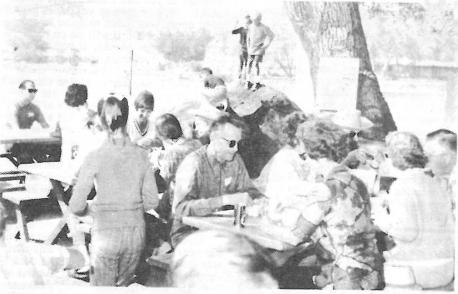

More on 22 More on 22

CUSTAFSONS ENTERTAIN ROTARY

Sunday saw one of the largest gatherings ever at Palo Verde Ranch lake when Robert Gustafson and his wife Dee Ann, in front row of photo, entertained his Old Mission Rotary Club of SD. The entertainment committee which put on the show were, from left: E.W. Hale, Don Griffiths, Sam Carpenter, Win Bis-

hop and Judge Geo. Crawford.
The families enjoyed dining under the ancient oaks by the lake side, pony and horseback riding, swimming, sailing and a talkfest.

BONEY SPEAKS HERE WEDNESDAY

Next session of the chamber of commerce, a quarterly meeting, is Wednesday, Oct. 16, in the school auditorium, invites President H.T. Magnussen, Alpine's postmaster, who was installed at the annual dinner Saturday night. It starts at 7:30. The public is invited.
"Supervisor Chairman Henry Boney

EAST MAIN

SHOP

65¢ DOZ. WITH THIS AD (Reg. 85¢)

39 Varieties

1394 E. Main

Big Rotary Club picnicers enjoying lunch at side of Palo Verde lake.

Recreation is the art of knocking yourself out on your own time!"