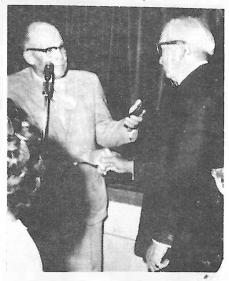

Boney congratulates Postmaster Magnussen, affable new president.

Emcee Paul Clay fills in off moments with droll stories of suburbia.

WESTERN WEAR

Full Line of Boots, Clothing, Saddles, Tack & Accessories

2111 HWY 80

Alpine Rexall Bldg. 445-2739 Plenty of Parking

Award goes to Leo Manolakos, Optimist president, for fine club work.

CHAMBER GIVES SURPRISE A WARDS
"Our secret committee has selected some outstanding citizens to whom we are giving plaques as awards for their civic performance", announced Pres. Campbell following installation. All advanced to the podium to accept the mementos, received nice applause.