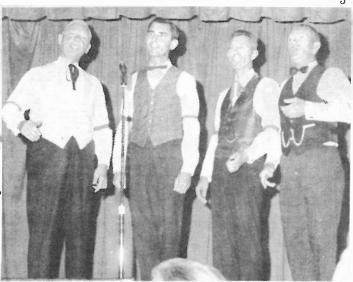

## Farmers Insurance Group

149 N. Magnolia, El Cajon

ARLIE D. NUNLEY

Sat. 10 to 2.

442-9484

BARBERSHOP SINGING PLEASED

Because the speaker of the evening could not make the event. Saturady night's chamber installation audience enioved more singing than expected by this group, the Four Fortys which did a nice job.

From left, Jim Gordon, Dick Spatz, son of the chamber director Jack Spatz, Jack Bechtel and Roy Buck, They interspersed their melodies with jokes and banter.

JAPATUL IMPROVEMENT SEEN

Thursday Supervisor Henry Boney, with county engineers, met at the home of Joe Durbin to see what could be done about improving the 3-mile stretch of Japatul Road that is unpaved, full of curves and dangerous when wet.