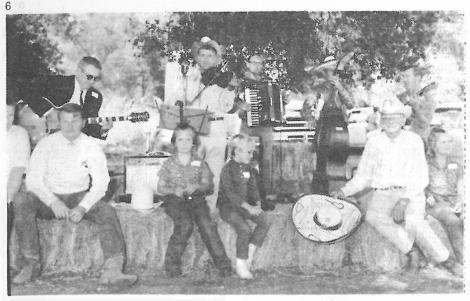

More on 22 More on 22

CUSTAFSONS ENTERTAIN ROTARY

Sunday saw one of the largest gatherings ever at Palo Verde Ranch lake when Robert Gustafson and his wife Dee Ann, in front row of photo, entertained his Old Mission Rotary Club of SD. The entertainment committee which put on the show were, from left: E.W. Hale, Don Griffiths, Sam Carpenter, Win Bis-

hop and Judge Geo. Crawford.
The families enjoyed dining under the ancient oaks by the lake side, pony and horseback riding, swimming, sailing and a talkfest.

BONEY SPEAKS HERE WEDNESDAY

Next session of the chamber of commerce, a quarterly meeting, is Wednesday, Oct. 16, in the school auditorium, invites President H.T. Magnussen, Alpine's postmaster, who was installed at the annual dinner Saturday night. It starts at 7:30. The public is invited.
"Supervisor Chairman Henry Boney

### BRAKE STATION

24-HOUR TOWING 445-29671

Harold Lutz 1620 Hwy 80 P.O. Box 341 Alpine,

During the afternoon fine oldtime and western music was made by a group, shown, from left: John Twyman, Ange Johnson, interior decorator from Gustafson's; Keith Brabazon of Alpine, Howard Olson, top salesman, also from Gustafson's, and Larry De Long, on the guitar.

Sitting on the bales of hay, from left, Robert, and Senior Gustafson, and three of Bob's youngsters.

The world's largest collection of animals, the SD Zoo, has just won 3 top creative awards for its outstanding ad campaigns in various media including TV. Local agency for the Zoo is Phillips-Ramsey, Inc. of SD.